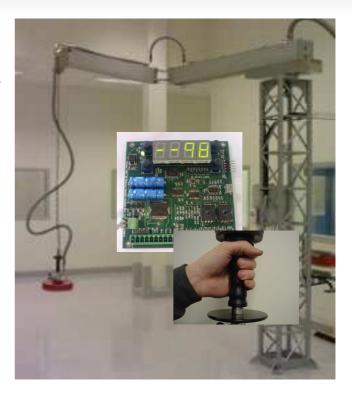

Above the handle's membrane is the push button with indicator-LED for gripping function mounted. In an enclosure is the gripper valve, air outputs and input for "GripOk"-sensors placed. Under the handle is gripper attached with an M16 bolt. All control functions for the gripper are included in an Air-Handle lift.