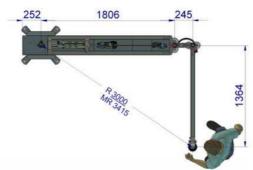

## **Product advantages**

- Jib crane with 3 m articulated arm that can rotate full 360° circle without limitations. Working area Ø 6 m.
- Air driven, gives smooth and responsive handling.
- Few moving parts and a simple design gives high reliability.
- Fast and easy handling with the patented handle. The lift follows all of the operators hand movements.
- When not holding the handle the lift system will be automaticly balanced in weight. You can then holding directly onto the handled material and move it up and down.
- Easy to fit various gripper underneath the handle with safety functions that preventing the gripper to release when goods are being lifted in mid-air.

## **Product data AHC-80**

| Max load      | 80 kg      |
|---------------|------------|
| Lift stroke   | 2000 mm    |
| Arm length    | 3000 mm    |
| Working area  | 360°       |
| Feed pressure | 6 Bar      |
| Power supply  | 110-230VAC |