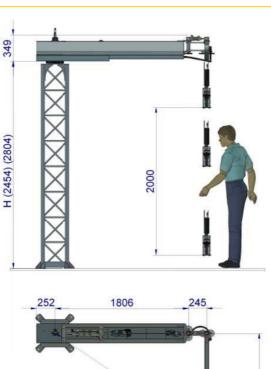

## **Product data AHC-80**

| Max load      | 80 kg      |
|---------------|------------|
| Lift stroke   | 2000 mm    |
| Arm length    | 3000 mm    |
| Working area  | 360°       |
| Feed pressure | 6 Bar      |
| Power supply  | 110-230VAC |