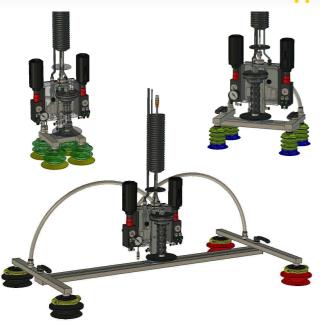

## Datasheet AHG-P-MVG

**Modular Vacuum Gripper.** Choose suitable length, width and suction cups. Compressed air driven ejector, 4 (or 8) bellow suction cups and vacuum switch. The gripper is made for use with AirHandle control system.

## AirHandle - Modular Vacuum Gripper for leaking and dense material

Fixture for suction cups available as compact 120x120 mm. Or 300, 500, 750 or 1000 mm lenght and adjustable suction cups bar in 150, 250, 350, 450 or 550 mm lenght.

3 different vacuum switches, for GripOK-signal, to match the material to be handled and vacuum gripper max load.

Use 1 or 2 vacuum pump depending on dense material i.e. metal, plastic, glass or leaking material i.e. cardboard or wooden boxes. The vacuum gripper is completely adapted for use with AirHandle control system for safe and easy handling: