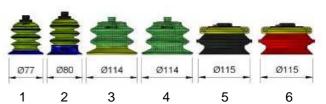

## Vacuum gripper max load

Holding force with safety factor=2 and 4 suction cups

|   | Suction cup       | -30 kPa | -50 KPa | -70 kPa |
|---|-------------------|---------|---------|---------|
| 1 | FX77 flexible lip | 10 kg   | 20 kg   | 30 kg   |
| 2 | BGI80 bag lip     | 7 kg    | 15 kg   | 20 kg   |
| 3 | BX110P 30/60      | 35 kg   | 50 kg   | 65 kg   |
| 4 | BX110P 60         | 40 kg   | 60 kg   | 85 kg   |
| 5 | B110 NPV          | 30 kg   | 50 kg   | 70 kg   |
| 6 | B110 SIL          | 30 kg   | 50 kg   | 70 kg   |