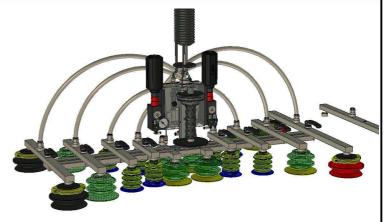

## Datasheet AHG-P-MVG

**Modular Vacuum Gripper.** Choose suitable length, width and suction cups. Compressed air driven ejector, 4 (or 8) bellow suction cups and vacuum switch. The gripper is made for use with AirHandle control system.

## AirHandle - Modular Vacuum Gripper for leaking and dense material

Fixture for suction cups available as compact 120x120 mm. Or 300, 500, 750 or 1000 mm lenght and adjustable suction cups bar in 150, 250, 350, 450 or 550 mm lenght.

3 different vacuum switches, for GripOK-signal, to match the material to be handled and vacuum gripper max load.

Use 1 or 2 vacuum pump depending on dense material i.e. metal, plastic, glass or leaking material i.e. cardboard or wooden boxes. The vacuum gripper is completely adapted for use with AirHandle control system for safe and easy handling: